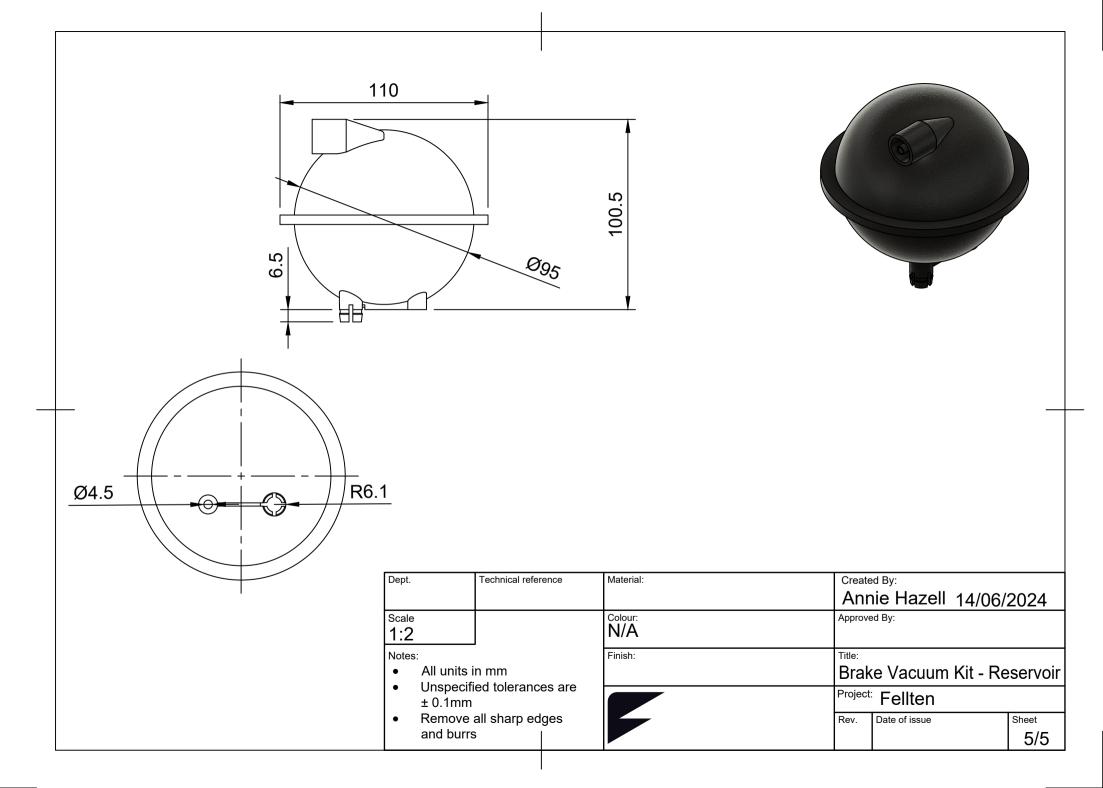

| N/A          | Approved By:             |
| Notes:                                                                          |                     | Finish:      | Title:                   |
| <ul> <li>All units in mm</li> <li>Unspecified tolerances are ± 0.1mm</li> </ul> |                     |              | Brake Vacuum Kit - Pump  |
|                                                                                 |                     |              | Project: Fellten         |
| • Rem                                                                           | nove all sharp edge | es           | Rev. Date of issue Sheet |
| and                                                                             | burrs               |              | 4/5                      |