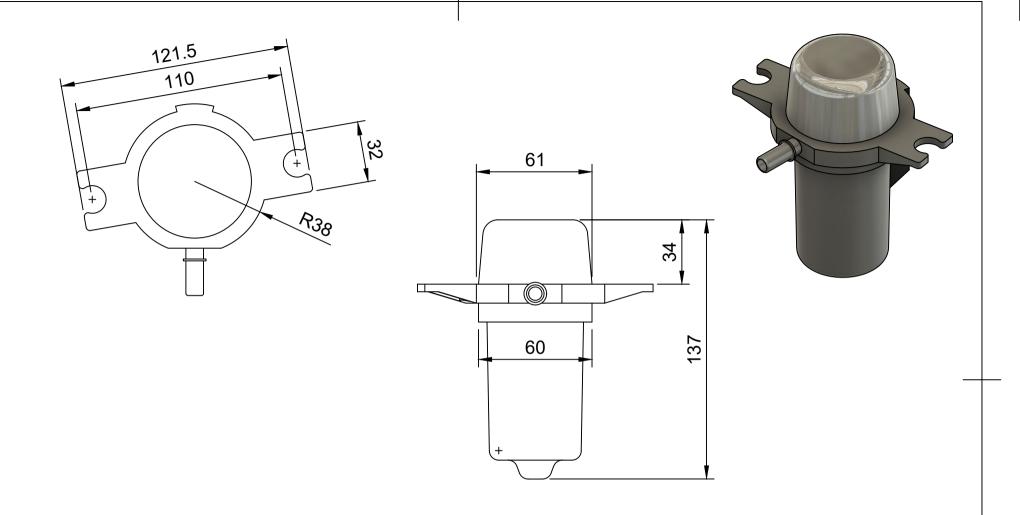

| Dept. Technical refere                                                          |                     | ce Material: | Created By:              |
|---------------------------------------------------------------------------------|---------------------|--------------|--------------------------|
|                                                                                 |                     |              | Annie Hazell 14/06/2024  |
| Scale 1:2                                                                       |                     | N/A          | Approved By:             |
| Notes:                                                                          |                     | Finish:      | Title:                   |
| <ul> <li>All units in mm</li> <li>Unspecified tolerances are ± 0.1mm</li> </ul> |                     |              | Brake Vacuum Kit - Pump  |
|                                                                                 |                     |              | Project: Fellten         |
| • Rem                                                                           | nove all sharp edge | es           | Rev. Date of issue Sheet |
| and                                                                             | burrs               |              | 4/5                      |