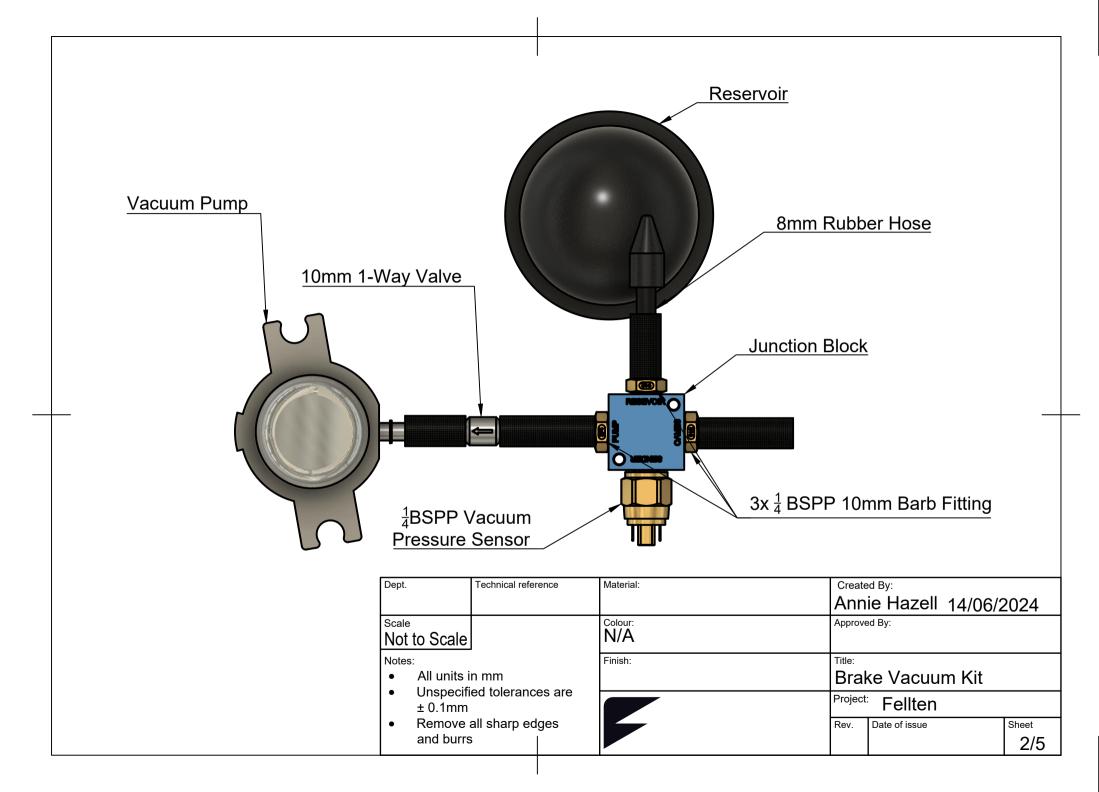

## **Brake Vacuum Kit**

## Items included in this kit:

| Part Name                                               | Quantity        |
|---------------------------------------------------------|-----------------|
| Junction Block                                          | 1               |
| <sup>1</sup> / <sub>4</sub> BSPP 10mm Barb Fitting      | 3               |
| 10mm 1-Way Valve                                        | 1               |
| <sup>1</sup> / <sub>4</sub> BSPP Vacuum Pressure Sensor | 1               |
| Reservoir                                               | 1               |
| Vacuum Pump                                             | 1               |
| 10mm Vacuum Hose                                        | ~2 metre length |
| 5mm Rubber Hose                                         | ~5cm length     |
| 12V 15A Relay                                           | 1               |
| Relay Holder                                            | 1               |
| Pins                                                    | 5               |