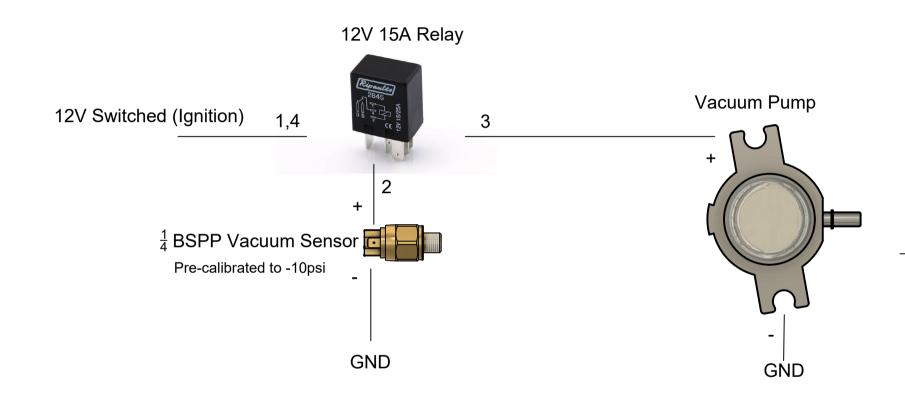

## **Wiring Diagram**

| Dept.                                                                                                     | Technical refer | ence    | Material:   |                  | Create  | ed By:           |        |
|-----------------------------------------------------------------------------------------------------------|-----------------|---------|-------------|------------------|---------|------------------|--------|
|                                                                                                           |                 |         |             |                  | Anr     | nie Hazell 14/06 | 6/2024 |
| Scale<br>Not To Scale                                                                                     | )               |         | Colour: N/A |                  | Approve | ed By:           |        |
| Notes:      All units in mm      Unspecified tolerances are ± 0.1mm      Remove all sharp edges and burrs |                 | Finish: |             | Title:           |         |                  |        |
|                                                                                                           |                 |         |             | Brake Vacuum Kit |         |                  |        |
|                                                                                                           |                 |         |             | Project: Fellten |         |                  |        |
|                                                                                                           |                 | ges     |             |                  | Rev.    | Date of issue    | Sheet  |
|                                                                                                           |                 |         |             |                  |         |                  | 3/5    |