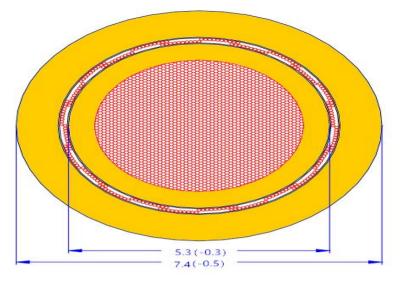

#### Core 6 mm<sup>2</sup>

Conductor material:

Conductor design:

Conductor diameter: Core insulation: Core diameter: Insulation wall thickness: Colour code: E-Cu ETP1 according DIN EN 13602 Stranded bare copper 191(±5%) x max. 0.21 mm Max. 3.6 mm Pvc 5.3mm (- 0.3) Min 0.58mm White same as previous orders or orange like previous orders

## Outer sheath

Sheath material: Pvc

Outer diameter:

7.4mm(-0.5)

Insulation wall thickness:min. 0.58mmColour code:orange like previous orders